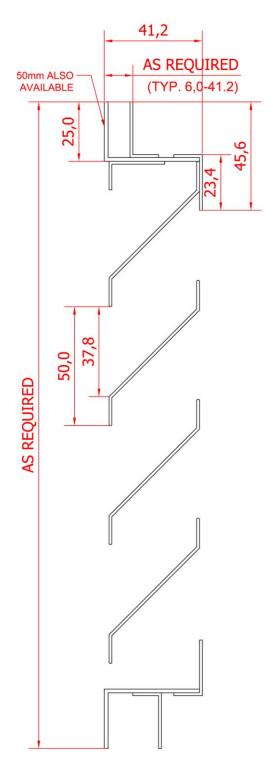

# Technical details MSMLS50-GL Custom

Manufacturer ALU+ limited

Type

- Glazed-in louvre, with a pitch of 50mm.
- All profiles are formed from mild steel sheets.
- Available for a custom glazing thickness.
- Z-shaped louvre blades

Material

- Mild Steel frame profile and blades.
- Profile thickness:
  Blade minimum 1.2mm.
  Frame minimum 1.6mm

### Manufacture

- The glazed-in louvre consists of a 25mm rebate, mitre cut at 45 degree angles and welded together.
- The steel blades are then welded to the box frame.
- The blade height is 61mm, & the visual free area is 76%.
- Depth to fit 41.2mm